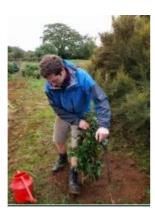

#### **How To Plant/move A Shrub**

1. Select shrub to move.

2. Carefully prune back shrub to make it easier to move.

3. Pruning helps reduce water loss.

4. The plant has less foliage to maintain after the move.

5. Dig around shrub, with sharp spade to cleanly cut roots.

6. At least a spades width from base of plant.

7. Lift carefully and try to keep lots of soil around roots.

8. Back fill hole left for safety!

9. Carefully transport to new location.