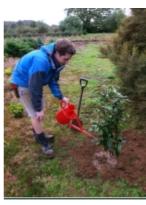

10. Dig and prepare new hole for plant.

11. Water well before planting.

12. Water new hole.

13. Ensure plant is at the same level as it was before.

14. Firm well in.

15. Water again!

16. Finished. Now decide whether it needs protection.