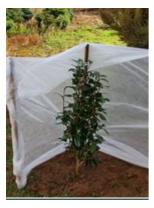

17. Erecting stakes to hold fleece for windbreak.

18. Fixing fleece.

19. Fixing fleece.

20. Staple fix around stakes to hold well in the wind.

21. A well protected shrub.