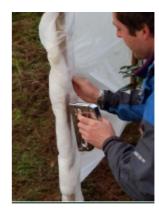

17. Erecting stakes to hold fleece for windbreak.

18. Fixing fleece.

19. Fixing fleece.

20. Staple fix around stakes to hold well in the wind.

21. A well protected shrub.