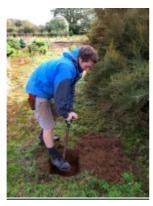

5. Dig around shrub, with sharp spade to cleanly cut roots.

6. At least a spades width from base of plant.

7. Lift carefully and try to keep lots of soil around roots.

8. Back fill hole left for safety!

9. Carefully transport to new location.