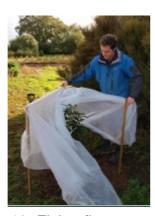

17. Erecting stakes to hold fleece for windbreak.

18. Fixing fleece.

19. Fixing fleece.

20. Staple fix around stakes to hold well in the wind.

21. A well protected shrub.