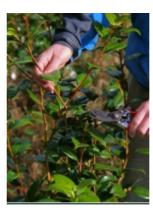

#### **How To Plant/move A Shrub**

1. Select shrub to move.

2. Carefully prune back shrub to make it easier to move.

3. Pruning helps reduce water loss.

4. The plant has less foliage to maintain after the move.

5. Dig around shrub, with sharp spade to cleanly cut roots.

6. At least a spades width from base of plant.

7. Lift carefully and try to keep lots of soil around roots.

8. Back fill hole left for safety!

9. Carefully transport to new location.