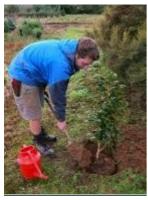

10. Dig and prepare new hole for plant.

11. Water well before planting.

12. Water new hole.

13. Ensure plant is at the same level as it was before.

14. Firm well in.

15. Water again!

16. Finished. Now decide whether it needs protection.