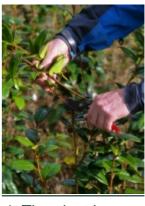

#### **How To Plant/move A Shrub**

1. Select shrub to move.

2. Carefully prune back shrub to make it easier to move.

3. Pruning helps reduce water loss.

4. The plant has less foliage to maintain after the move.

5. Dig around shrub, with sharp spade to cleanly cut roots.

6. At least a spades width from base of plant.

7. Lift carefully and try to keep lots of soil around roots.

8. Back fill hole left for safety!

9. Carefully transport to new location.