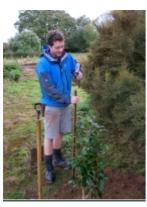

17. Erecting stakes to hold fleece for windbreak.

18. Fixing fleece.

19. Fixing fleece.

20. Staple fix around stakes to hold well in the wind.

21. A well protected shrub.