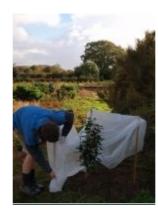

17. Erecting stakes to hold fleece for windbreak.

18. Fixing fleece.

19. Fixing fleece.

20. Staple fix around stakes to hold well in the wind.

21. A well protected shrub.