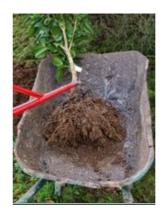

5. Dig around shrub, with sharp spade to cleanly cut roots.

6. At least a spades width from base of plant.

7. Lift carefully and try to keep lots of soil around roots.

8. Back fill hole left for safety!

9. Carefully transport to new location.

10. Dig and prepare new hole for plant.

11. Water well before planting.

12. Water new hole.

13. Ensure plant is at the same level as it was before.

14. Firm well in.

15. Water again!

16. Finished. Now decide whether it needs protection.