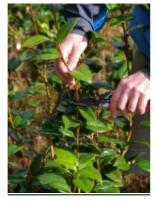

#### **How To Plant/move A Shrub**

1. Select shrub to move.

2. Carefully prune back shrub to make it easier to move.

3. Pruning helps reduce water loss.

4. The plant has less foliage to maintain after the move.

5. Dig around shrub, with sharp spade to cleanly cut roots.

6. At least a spades width from base of plant.

7. Lift carefully and try to keep lots of soil around roots.

8. Back fill hole left for safety!

9. Carefully transport to new location.