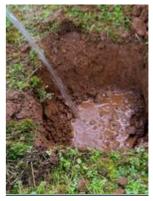

10. Dig and prepare new hole for plant.

11. Water well before planting.

12. Water new hole.

13. Ensure plant is at the same level as it was before.

14. Firm well in.

15. Water again!

16. Finished. Now decide whether it needs protection.